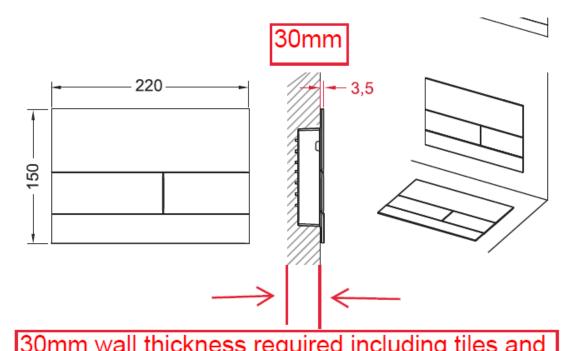

Suitable for use with all TECE Cisterns

Minimum wall thickness for button installation is 30mm (includes sheeting and tiles)

When using wall hung cisterns TECE recommend using compressed sheeting/non flexing board.

## 30mm wall thickness required including tiles and sheeting

Proudly imported and distributed by Gro Agencies Pty Ltd Unit 2 / 37 Howe St, Osborne Park, WA, 6017 **P** 08 9446 3288 **E** info@groagencies.com.au **W** www.groagencies.com.au